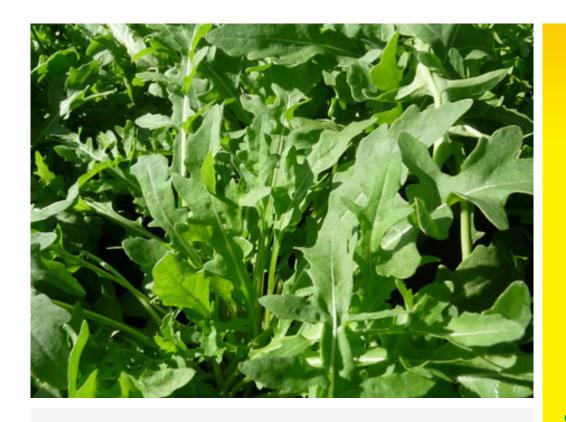

## **Extrema**

## Wild Rocket - Salad Mix

- EXTREMA has finely serrated leaves which are dark green and aromatic
- This variety has a slightly bitter, peppery flavour and yields very well
- It has good bolting tolerance for a Wild Rocket variety and re-grows well after harvest